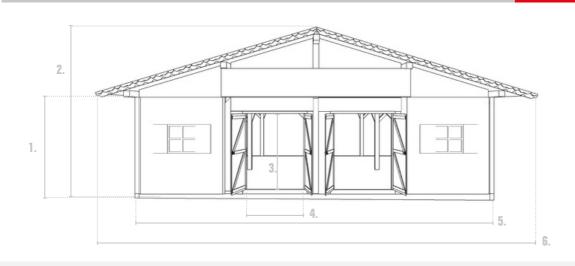

## **DIMENSIONS:**

#### OUTSIDE

| 1. Side height:  | 2,83 m    |
|------------------|-----------|
| 2. Centre height | : 4,52 m  |
| 3. Door height:  | 2 m       |
| 4. Door width:   | 1,60 m    |
| 5. Width:        | 10 m      |
| 6. Roof width:   | 11,30 m   |
| 7. Depth:        | 5 of 10 m |

#### INSIDE:

| 1. Side height:   | 2,51 m |
|-------------------|--------|
| 2. Centre height: | 4,10 m |
| 3. Door height:   | 2 m    |
| 4. Door width:    | 1,60 m |
| 5. Width:         | 9,68 m |
|                   |        |