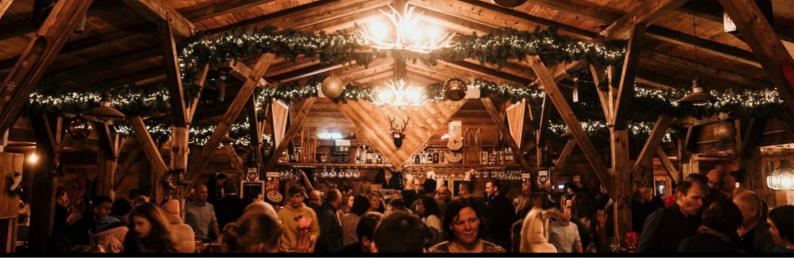

## Ideal as après-ski or winter bar

available from 50m<sup>2</sup>

# **SPECIFICATIONS:**

- Frame / skeleton according to old craftsmanship
- Fully mobile
- · Robust wooden floor
- · Interior and exterior wall panels in antique wood
- Interior roof panels in antique wood
- Windows with decorative shutters
- Walls, doors, windows, shutters, gates, ... compatible on all sides
- Door elements with wrought iron fittings and panic lock
- Front and sides with roof overhang and gutters
- Front always equipped with balcony and decorative edges
- · Possibility of linking one or more extensions
- In conformity with the strict wind and stability standards, EN 13782 EN 1990 EN 1991