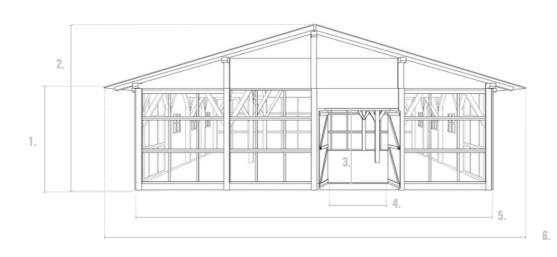

### **DIMENSIONS:**

#### OUTSIDE

1.Side height: 2,83 m
2.Centre height: 4,52 m
3.Door height: 2 m
4.Door width: 1,60 m
5.Width: 10 m
6.Roof width: 11,30 m
7.Depth: 5 of 10 m

#### INSIDE:

1. Side height: 2,51 m
2. Centre height: 4,10 m
3. Door height: 2 m
4. Door width: 1,60 m
5. Width: 9,68 m