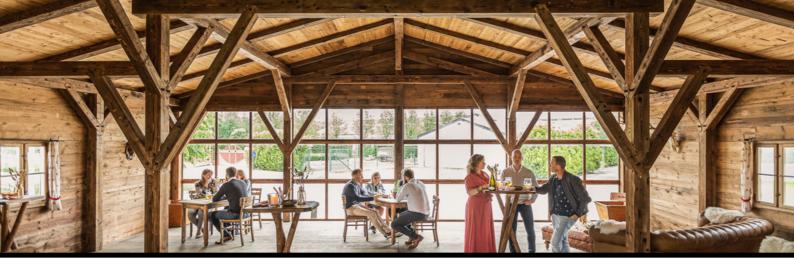

# ALMHUT SUMMER

Ideal as pop-up bar or beach bar

available from 50m<sup>2</sup>

## **SPECIFICATIONS:**

- Frame / skeleton according to old craftsmanship
- · Fully mobile
- · Robust wooden floor
- Interior and exterior wall panels in antique wood
- · Interior roof panels in antique wood
- Door elements with wrought iron fittings and panic lock
- Walls, doors, windows, shutters, gates, screens, etc. compatible on all sides
- Front and side walls with roof overhang and gutters
- · Possibility of linking one or more extensions
- Conforms to stringent wind and stability standards, EN 13782 EN 1990 EN 1991